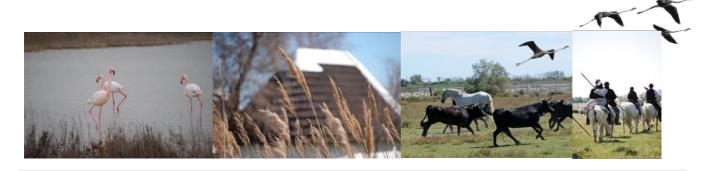

11h30- Departure aboard an open air train exploring all the diversities of the Camargue landscape

Observing all the beauty of the untamed land: bulls and horses, ducks, herons, passerines birds, buzzards, pink flamingos. *Length: 25 minutes* 

12h00- Pic-nic

14h00- Take a safari to discover the Camargue. Away from typical tourist's areas, observing the birdlife, the horses and the bulls, all while your guide recounts the history of the Camargue, its culture and traditions. *Length:* 2h30